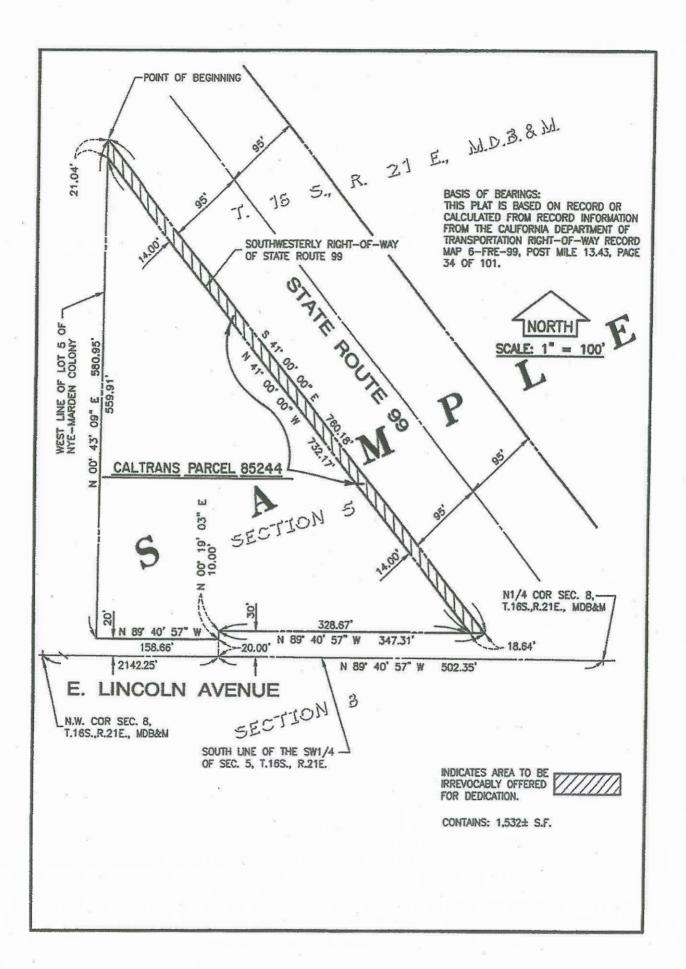

### **EXHIBIT "A"**

THE SOUTH 55.00 FEET OF PARCEL 2 OF PARCEL MAP NO. 9975 PER MAP RECORDED IN PARCEL MAP BOOK 47 AT PAGE 23 IN THE KERN COUNTY RECORDER'S OFFICE. BEING IN A PORTION OF THE SOUTHEAST ¼ OF THE SOUTHWEST ¼ OF SECTION 24, T.29S., R.25E., M.D.B.&M., IN THE UNINCORPORATED AREA OF THE COUNTY OF KERN, STATE OF CALIFORNIA.