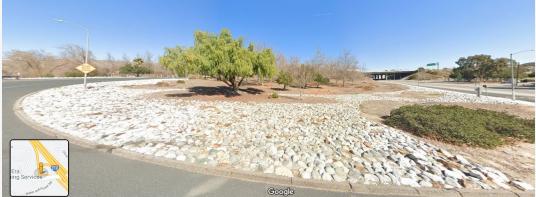

#### A

ROCK COBBLE GROUNDCOVER- EXISTING TREES AND OTHER HEALTHY PLANTS WILL REMAIN. ROCK COBBLE IS LESS MAINTENANCE THAN GROUNDCOVER AND PROVIDED A NATURAL APPEARANCE.

### DECORATIVE ROCK DESIGN WITH AN AESTHETIC DESIGN IN CONTEXT TO THE LOCATION. EXISTING TREES WOULD BE MAINTAINED. ROCK IS MUCH SUSTAINABLE TO MAINTAIN THAN GROUNDCOVER.

<sup>\*</sup> These are just for example purposes only