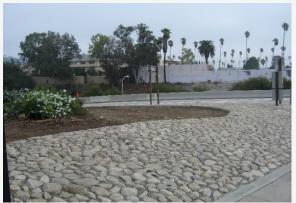

#### A

ROCK COBBLE GROUNDCOVER- EXISTING TREES AND OTHER HEALTHY PLANTS WILL REMAIN. ROCK COBBLE IS LESS MAINTENANCE THAN GROUNDCOVER AND PROVIDED A NATURAL APPEARANCE.