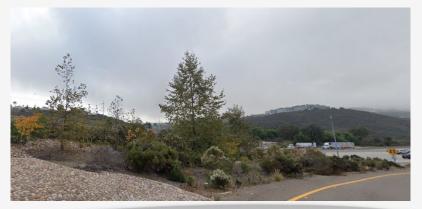

#### A

ROCK COBBLE GROUNDCOVER- EXISTING TREES AND OTHER HEALTHY PLANTS WILL REMAIN. ROCK COBBLE IS LESS MAINTENANCE THAN GROUNDCOVER AND PROVIDED A NATURAL APPEARANCE.