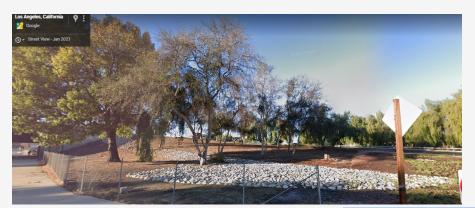

#### A

ROCK COBBLE GROUNDCOVER- EXISTING TREES AND OTHER HEALTHY PLANTS WILL REMAIN. ROCK COBBLE IS LESS MAINTENANCE THAN GROUNDCOVER AND PROVIDED A NATURAL APPEARANCE.