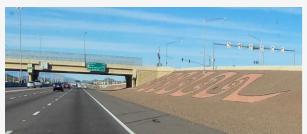

#### A

ROCK COBBLE GROUNDCOVER- EXISTING TREES AND OTHER HEALTHY PLANTS WILL REMAIN. ROCK COBBLE IS LESS MAINTENANCE THAN GROUNDCOVER AND PROVIDED A NATURAL APPEARANCE.