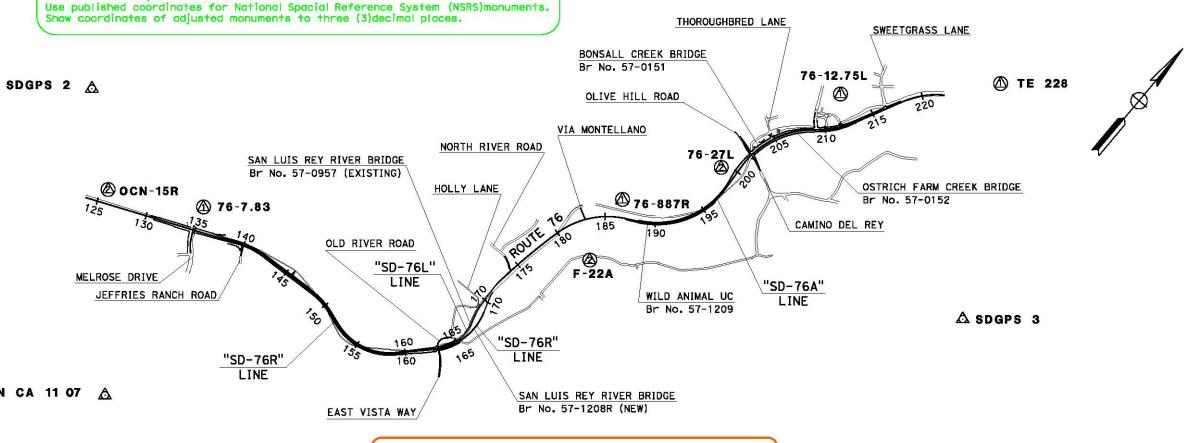

5

2

 $\infty$ 

Ш

S

ΕA

E

Œ

4

Ш

EXAMPL

ONTROL

O

ROJE

8

PC-1

00000000001

NO SCALE

## CONTROL FOR DESIGN AND CONSTRUCTION

| STATION<br>DESIGNATION | ORDER | NORTHING      | EASTING       | ELEVATION | DESCRIPTION                   |
|------------------------|-------|---------------|---------------|-----------|-------------------------------|
| HPGN CA 11 07          | 1 CM  | 1,992,291.23  | 6,247,272.61  | 311.28    | 2/2" CADT ALUMINUM DISK       |
| SDGPS 2                | 1 CM  | 2,074,411.29  | 6,256,591.35  | 717.18    | SD COUNTY 21/2" ALUMINUM DISK |
| SDGPS 3                | 1 CM  | 2,065,546.37  | 6,284,088.94  | 308.26    | 2/4" CADT DISK                |
| 76-7.83                | 1 CM  | 2,036,828.560 | 6,251,747.584 | 154.12    | 21/4" CADT DISK               |
| 76-887R                | 1 CM  | 2,046,708.891 | 6,262,652.813 | 178.55    | 21/4" CADT DISK               |
| 76-12.75L              | 1 CM  | 2,053,455.052 | 6,265,098.822 | 273.92    | 2/4" CADT DISK                |
| TE 228                 | 1 CM  | 2,056,816.663 | 6,268,905.801 | 197.79    | SD COUNTY BM DISK             |
| OCN-15R                | 2CM   | 2,035,799.814 | 6,248,716.530 | NONE      | 21/4" CDH DISK                |
| F-22A                  | 2CM   | 2,044,193.373 | 6,261,747.731 | 243.58    | 21/4" CDH DISK                |
| 76-27L                 | 2CM   | 2,049,699.972 | 6,263,485.242 | 266.52    | 21/4" CADT DISK               |