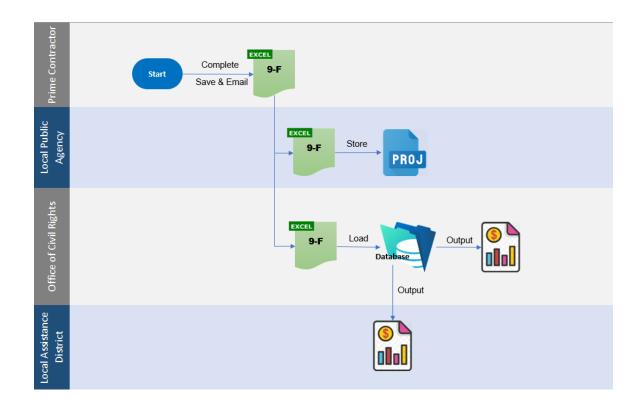

The following flowchart shows the process of generating the Running Tally of Actual Attainment summary report once the Exhibit 9-F is submitted.