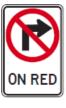

### **Item 21-10** No Turn on Red Arrow Signs

Recommendation: Adopt new No Right (or Left) Turn on Red Arrow signs in CA MUTCD.

Requesting Agencies/Sponsor: Caltrans/Monica Kress-Wooster, CTCDC member

**Proposal:** At signalized intersections with a red arrow for right-turns (or left-turns from a one-way street), the No Right Turn of Red (R13A(CA)) or No Left Turn on Red (R13B(CA)) signs are used to supplement the signal. However, these signs cannot be used at locations where through traffic is shown a red but right-turning traffic (or left-turning traffic on one-way streets) is shown a green. The proposed signs will provide agencies the option to use a No Right Turn on Red Arrow or No Left Turn on Red Arrow sign for this specific situation.

69 The No Right Turn on Red Arrow (R13C(CA)) sign or the No Left Turn on Red Arrow (R13D(CA)) sign (for left-turning traffic from a one-way street to a one-way street) may be used at intersections to remind road users that these turns are prohibited on red arrows.