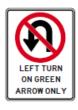

69 The No Right Turn on Red Arrow (R13C(CA)) sign or the No Left Turn on Red Arrow (R13D(CA)) sign (for left-turning traffic from a one-way street to a one-way street) may be used at intersections to remind road users that these turns are prohibited on red arrows.

# Figure 2B-27 (CA). Traffic Signal Signs and Plaques

AT SIGNAL

R13A (CA)

R13B (CA)

ON RED

R13C (CA)

R13D (CA)

R73-9 (CA)