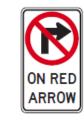

### **Item 21-10** No Turn on Red Arrow Signs

Recommendation: Adopt new No Right (or Left) Turn on Red Arrow signs in CA MUTCD.

Requesting Agencies/Sponsor: Caltrans/Monica Kress-Wooster, CTCDC member

**Proposal:** At signalized intersections with a red arrow for right-turns (or left-turns from a one-way street), the No Right Turn of Red (R13A(CA)) or No Left Turn on Red (R13B(CA)) signs are used to supplement the signal. However, these signs cannot be used at locations where through traffic is shown a red but right-turning traffic (or left-turning traffic on one-way streets) is shown a green. The proposed signs will provide agencies the option to use a No Right Turn on Red Arrow or No Left Turn on Red Arrow sign for this specific situation.

69 The No Right Turn on Red Arrow (R13C(CA)) sign or the No Left Turn on Red Arrow (R13D(CA)) sign (for left-turning traffic from a one-way street to a one-way street) may be used at intersections to remind road users that these turns are prohibited on red arrows.

# Proposed new signs