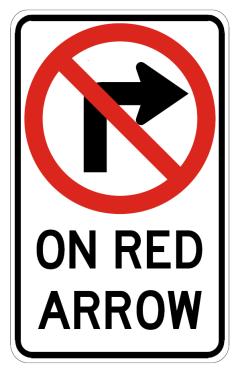

69 The No Right Turn on Red Arrow (R13C(CA)) sign or the No Left Turn on Red Arrow (R13D(CA)) sign (for left-turning traffic from a one-way street to a one-way street) may be used at intersections to remind road users that these turns are prohibited on red arrows.

# Figure 2B-27 (CA). Traffic Signal Signs and Plaques

AT SIGNAL

R13A (CA)

R13B (CA)

ON RED

R13C (CA)

R13D (CA)

R73-9 (CA)