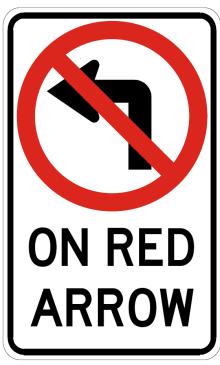

69 The No Right Turn on Red Arrow (R13C(CA)) sign or the No Left Turn on Red Arrow (R13D(CA)) sign (for left-turning traffic from a one-way street to a one-way street) may be used at intersections to remind road users that these turns are prohibited on red arrows.

# Figure 2B-27 (CA). Traffic Signal Signs and Plaques

AT SIGNAL

R13A (CA)

R13B (CA)

ON RED

R13C (CA)

R13D (CA)

R73-9 (CA)