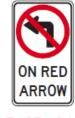

### **Item 21-10** No Turn on Red Arrow Signs

Recommendation: Adopt new No Right (or Left) Turn on Red Arrow signs in CA MUTCD.

Requesting Agencies/Sponsor: Caltrans/Monica Kress-Wooster, CTCDC member

**Proposal:** At signalized intersections with a red arrow for right-turns (or left-turns from a one-way street), the No Right Turn of Red (R13A(CA)) or No Left Turn on Red (R13B(CA)) signs are used to supplement the signal. However, these signs cannot be used at locations where through traffic is shown a red but right-turning traffic (or left-turning traffic on one-way streets) is shown a green. The proposed signs will provide agencies the option to use a No Right Turn on Red Arrow or No Left Turn on Red Arrow sign for this specific situation.

69 The No Right Turn on Red Arrow (R13C(CA)) sign or the No Left Turn on Red Arrow (R13D(CA)) sign (for left-turning traffic from a one-way street to a one-way street) may be used at intersections to remind road users that these turns are prohibited on red arrows.

# Proposed new signs