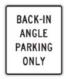

#### Item 20-15 Proposal to include new parking sign in the CA MUTCD

**Recommendation:** Adopt the sign in the CA MUTCD.

Requesting Agencies/Sponsor: Caltrans/Monica Kress-Wooster, CTCDC member

**Proposal:** The CA MUTCD does not have a sign to address back-in angle parking. Adding this proposed sign to CA MUTCD will support the diagonal parking stall markings. Backin angle parking enhances the safety of the bicyclists sharing the road with vehicles parked in the direction of travel. Back-in angle parking also enhances the safety of the driver and passengers to enter or exit from vehicle.

14a If supported by local ordinance, the "BACK-IN ANGLE PARKING ONLY (R24F(CA)) sign should be used.

# Figure 2B-24 (CA). Parking and Standing Signs and Plaques (R7 Series) (Sheet 1 of 3)

R22 (CA)

R24 (CA)

R24A (CA)

R24B (CA)

R24C (CA)

R24D (CA) R24E (CA)

R24F (CA)

R25 (CA)

R25A (CA)

R25B (CA)

Table 2B-1(CA). California Regulatory Sign and Plaque Sizes (Sheet 1 of 7)

| Sign or Plaque                                                              | Sign<br>Designation | Section | Conventional   |                | Expressway | Freeway  | Minimum | Oversized |
|-----------------------------------------------------------------------------|---------------------|---------|----------------|----------------|------------|----------|---------|-----------|
|                                                                             |                     |         | Road           |                |            |          |         |           |
|                                                                             |                     |         | Single<br>Lane | Multi-<br>Lane | Lxpressway | Treeway  | William | Oversized |
| Speed Zone Ahead                                                            | R2-4(CA)            | 2B.13   | 24 x 30        | 24 x 30        | 36 x 45    | 48 x 60  | 24 x 30 |           |
| End Speed Limit                                                             | R3(CA)              | 2B.13   | 24 x 30        | 24 x 30        | 36 x 45    | 48 x 60  | 24 x 30 |           |
| TRUCKS, 3 ALXELS OR MORE 55 MAXIMUM                                         | R6-3(CA)            | 2B.13   | 48 x 60        | 48 x 60        | 48 x 60    | 48 x 60  |         |           |
| TRUCKS 3 AXLES OR MORE<br>RIGHT 2 LANES ONLY                                | R6-3A(CA)           | 2B.13   | 54 x 66        | 54 x 66        | 54 x 66    | 54 x 66  |         |           |
| ALL VEHICLES WHEN TOWING 55 MAXIMUM                                         | R6-4(CA)            | 2B.13   | 48 x 60        | 48 x 60        | 48 x 60    | 48 x 60  |         |           |
| ALL VEHICLES WHEN TOWING RIGHT 2 LANES ONLY                                 | R6-4A(CA)           | 2B.31   | 54 x 66        | 54 x 66        | 54 x 66    | 54 x 66  |         |           |
| No Right Turn on Red                                                        | R13A(CA)            | 2B.54   | 18 x 30        | 24 x 36        | 30x 48     | 30x 48   | 18 x 30 |           |
| No Left Turn on Red                                                         | R13B(CA)            | 2B.54   | 18 x 30        | 24 x 36        | 30x 48     | 30x 48   | 18 x 30 |           |
| RIGHT (LEFT) LANE MUST EXIT                                                 | R18A(CA)            | 2B.20   |                |                | 66 x48     | 66 x48   |         |           |
| RIGHT (LEFT) LANE FREEWAY<br>ONLY                                           | R18B(CA)            | 2B.20   | 36 x 36        | 36 x 36        |            |          |         |           |
| No Trucks Variable Message                                                  | R20-1(CA)           | 2B.39   |                |                | 102 x 48   | 102 x 48 |         |           |
| NEXT RIGHT plaque                                                           | R20-1A(CA)          | 2B.39   |                |                | 102 x 18   | 102 x 18 |         |           |
| Weight Limit                                                                | R20A(CA)            | 2B.59   | 30 x 30        | 30 x 30        | 36 x 40    |          |         |           |
| Truck Exclusion plaque                                                      | R20D-1(CA)          | 2B.59   | 24 x 6         | 30 x 9         | 36 x 12    |          | 24 x 6  |           |
| Truck Exclusion plaque                                                      | R20D-2(CA)          | 2B.59   | 24 x 6         | 30 x 9         | 36 x 12    |          | 24 x 6  |           |
| Truck Exclusion plaque                                                      | R20D-3(CA)          | 2B.59   | 24 x 6         | 30 x 9         | 36 x 12    |          | 24 x 6  |           |
| Truck Exclusion plaque                                                      | R20D-4(CA)          | 2B.59   | 24 x 6         | 30 x 9         | 36 x 12    |          | 24 x 6  |           |
| Truck Length Limit                                                          | R20H(CA)            | 2B.39   | 36 x 36        | 36 x 36        | 42 x 42    |          | 36 x 36 |           |
| Bridge Speed and Weight Limit                                               | R21(CA)             | 2B.39   | 36 X 30        | 36 X 30        |            |          |         |           |
| OK TO PARK ON BRIDGE                                                        | R22(CA)             | 2B.46   | 12 X 18        | 12 X 18        |            |          |         |           |
| NO FISHING (JUMPING) FROM BRIDGE                                            | R23(CA)             | 2B.101  | 26 X 18        | 26 X 18        |            |          |         |           |
| PARK PARALLEL                                                               | R24(CA)             | 2B.46   | 12 X 18        | 12 X 18        |            |          |         |           |
| SCHOOL BUS ONLY w/Double<br>Arrow                                           | R24A(CA)            | 2B.46   | 12 X 18        | 12 X 18        |            |          |         |           |
| TAXI CAB ONLY w/Double Arrow                                                | R24B(CA)            | 2B.46   | 12 X 18        | 12 X 18        |            |          |         |           |
| TOUR BUS ONLY w/ Double<br>Arrow                                            | R24C(CA)            | 2B.46   | 12 X 18        | 12 X 18        |            |          |         |           |
| MAIL DEPOSIT ONLY w/ Double Arrow                                           | R24D(CA)            | 2B.46   | 12 X 18        | 12 X 18        |            |          |         |           |
| BLOCK WHEELS TO CURB                                                        | R24E(CA)            | 2B.46   | 12 X 18        | 12 X 18        |            |          |         |           |
| BACK-IN ANGLE PARKING<br>ONLY                                               | R24F(CA)            | 2B.46   | 12 X 18        | 12 X 18        |            |          |         |           |
| PARK OFF PAVEMENT                                                           | R25(CA)             | 2B.46   | 24 x 15        | 24 x 15        |            |          |         |           |
| LOADING ONLY 7AM TO 6PM<br>EXCEPT SUNDAY 30 MINUTE<br>LIMIT w/ Double Arrow | R25A(CA)            | 2B.46   | 12 X 18        | 12 X 18        |            |          |         |           |
| Passenger Loading ONLY 5 MINUTE LIMIT w/ Double Arrow                       | R25B(CA)            | 2B.46   | 18 x 18        | 18 x 18        |            |          |         |           |

# Proposed new signs

BACK-IN ANGLE PARKING ONLY