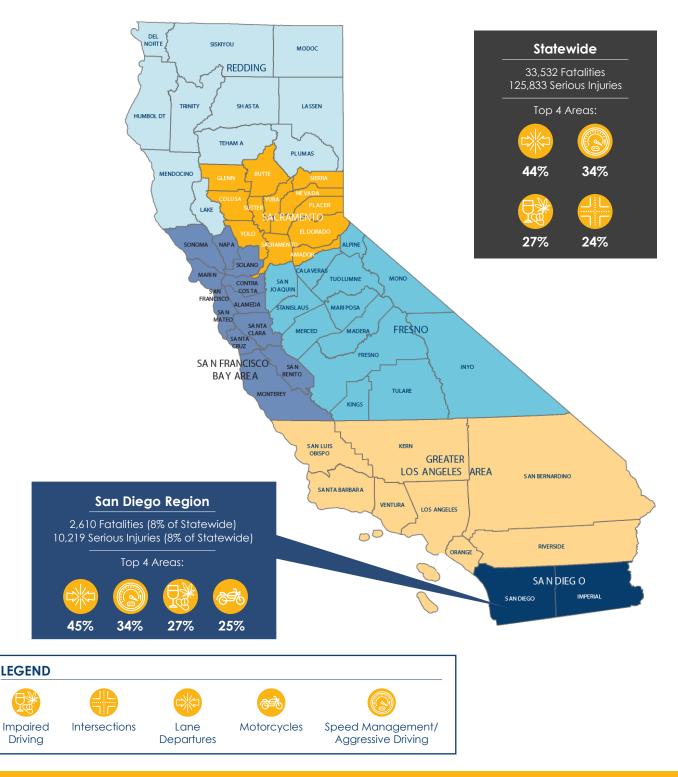

#### **COUNTIES:**

Imperial

• San Diego

In the 2017 National Household Travel Survey,

12.6% of California's mode share per trip are pedestrians

28% of San Diego **Region fatalities** are pedestrians

Pedestrian comparison is for fatalities only.