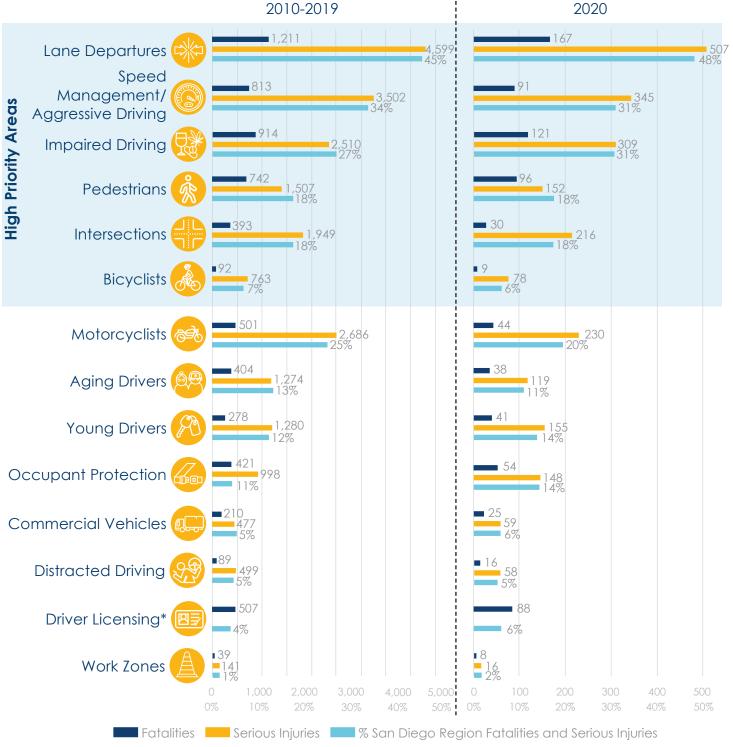

## Fatalities and Serious Injuries by Challenge Area

\*Driver Licensing information based on FARS, which does not include serious injury data. Some fatalities and serious injuries may involve more than one factor and are counted in multiple groups; the sum of all groups is greater than 100%. Emergency Response and Emerging Technologies Challenge Areas do not have reported crash data and are not represented in this chart.