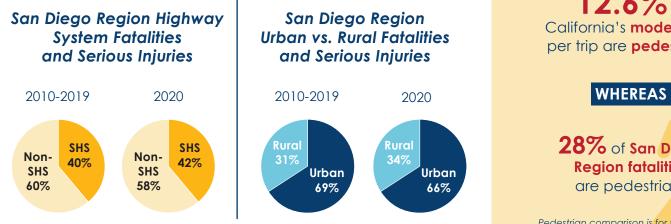

### WHERE?

About 60% of fatalities and serious injuries occurred on non-state highways from 2010-2019 and in 2020. From 2010-2019, 69% of fatalities and serious injuries occurred in an urban setting, which dropped to 66% in 2020.

#### **COUNTIES:**

Imperial

• San Diego

In the 2017 National Household Travel Survey,

12.6% of California's mode share per trip are pedestrians

28% of San Diego **Region fatalities** are pedestrians

Pedestrian comparison is for fatalities only.