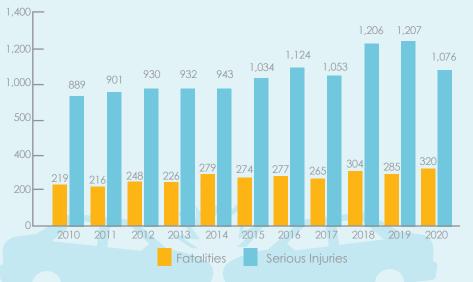

## San Diego Region Fatalities and Serious Injuries by Year

Since 2010, San Diego Region roadway fatalities and serious injuries increased by

Data Source: Fatality Analysis Reporting System (FARS) 2010-2020 for Fatalities and Statewide Integrated Traffic Records System (SWITRS) 2010-2020 for Serious Injuries