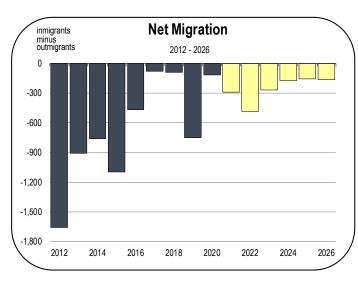

## **Population Growth**

• The Lassen County population is expected to decline during the 2021-2026 forecast period.

- During the forecast period, the number of people moving out of Lassen County will exceed the number of people moving into the county.
- The population will decline at an annual average rate of 0.9 percent per year from 2021 to 2026, which is faster than almost any other county in California.
- By 2026 the Lassen County population will have fallen below 27,500 residents.