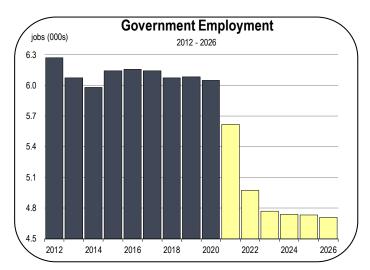

## **Government Employment**

 Lassen County has several prisons and correctional facilities, and they collectively account for a major share of jobs within the county.

- In April 2021, it was announced that the California Correctional Center will be deactivated and that all jobs at the facility will be eliminated or transferred to other prisons.
- The prison housed 2,300 inmates and employed 1,100 workers.
   Staff layoffs and transfers will begin in 2021 and are expected to be complete by June 30, 2022.
- After the facility is deactivated, Lassen County will continue to have a sizable number of government jobs at other correctional institutions, including High Desert State Prison, which is also located in Susanville and holds 3,300 inmates.
- Other than prisons, the most prominent government activity in Lassen County is related to the local school districts and the Sierra Army Depot.
- Sierra Army Depot will likely retain its 1,800 workers, but local school districts may lose jobs during the forecast period as the school-age population declines.