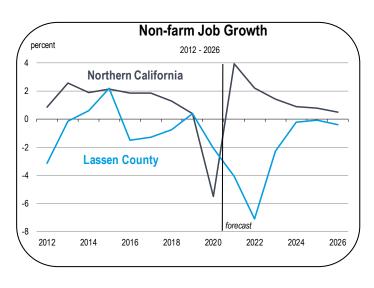

### **Forecast Summary**

- Total employment in Lassen County will decline throughout most of the 2021-2026 forecast period.
- The California Correctional Center, a prison in Susanville, will be deactivated during 2021 and 2022.
- Because the California Correctional Center accounts for more than 10 percent of all jobs in Lassen County, closing it will have a major impact on the economy and job market.
- Total employment across Lassen County will decline by 2.1 percent in 2021 and 6.7 percent in 2022.
- The job market will not recover before the end of the 2021-2026 forecast period, and may never completely recover.
- The unemployment rate averaged 7.2 percent in 2020. It is forecast
  to decline to 5.5 percent in 2021 as people drop out of the labor
  force but increase to 6.2 percent in 2022 as local residents lose
  their jobs.
- The Lassen County population is expected to shrink during the forecast period and could continue to decline over the long term (through at least 2030).
- The median home price increased by 11 percent in 2020. Home prices are forecast to rise by 10 percent in 2021 and 5 percent in 2022.