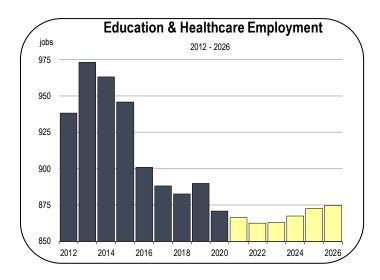

## **Private Education and Healthcare Employment**

- The private education and healthcare industries account for approximately 10 percent of all jobs in Lassen County.
- Over the 2021-2026 forecast period, employment levels at hospitals, doctors offices, and charter schools will remain relatively stable.
- Because the Lassen County population is declining, local charter schools will be able to serve local students without hiring new staff.
- Because hospitals and other healthcare facilities are struggling to fill open positions, it is unlikely that the local healthcare sector will expand over the short term forecast horizon.