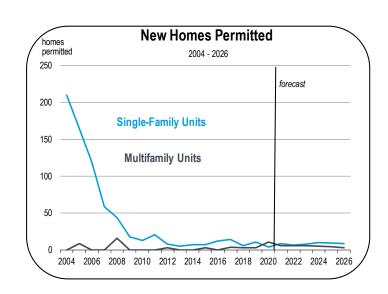

## **Home Prices and New Housing Production**

- In 2020 the median home price in Lassen County was \$176,700. The median price is expected to increase by 10 percent in 2021 as prices rise sharply across virtually every California market.
- In 2022, home price appreciation should slow down, but the median selling value could exceed \$220,000 by 2026.
- From 2016 to 2021, an average of 13 new homes were started per year in Lassen County. Approximately 70 percent were singlefamily homes.
- Housing production is expected to average 10 to 15 units per year from 2021 to 2026, consisting primarily of single-family homes.