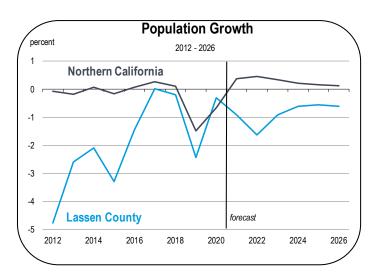

## **Population Growth**

• The Lassen County population is expected to decline during the 2021-2026 forecast period.

- During the forecast period, the number of people moving out of Lassen County will exceed the number of people moving into the county.
- The population will decline at an annual average rate of 0.9 percent per year from 2021 to 2026, which is faster than almost any other county in California.
- By 2026 the Lassen County population will have fallen below 27,500 residents.