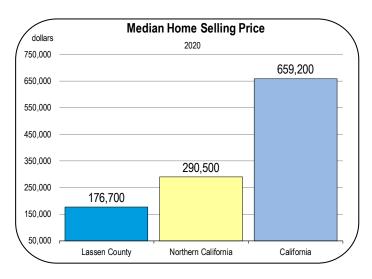

## **Home Prices and New Housing Production**

- In 2020 the median home price in Lassen County was \$176,700. The median price is expected to increase by 10 percent in 2021 as prices rise sharply across virtually every California market.
- In 2022, home price appreciation should slow down, but the median selling value could exceed \$220,000 by 2026.
- From 2016 to 2021, an average of 13 new homes were started per year in Lassen County. Approximately 70 percent were singlefamily homes.
- Housing production is expected to average 10 to 15 units per year from 2021 to 2026, consisting primarily of single-family homes.