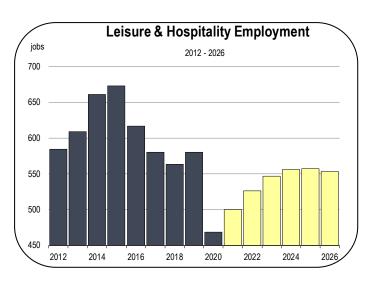

### Leisure and Hospitality Employment

- Lassen Volcanic National Park is the largest tourism attraction in Lassen County.
- Each year, thousands of tourists visit the park for its lakes, mountains, and meadows.
- Travel activity was severely restricted in 2020 by the Coronavirus Pandemic and California's stay-at-home orders.
- In 2021 and 2022, it is expected that tourism activity will begin to return to normal, and that local leisure and hospitality businesses will generate higher levels of revenue and re-hire staff.