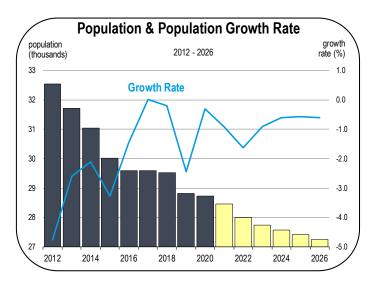

## **Population Growth**

• The Lassen County population is expected to decline during the 2021-2026 forecast period.

- During the forecast period, the number of people moving out of Lassen County will exceed the number of people moving into the county.
- The population will decline at an annual average rate of 0.9 percent per year from 2021 to 2026, which is faster than almost any other county in California.
- By 2026 the Lassen County population will have fallen below 27,500 residents.