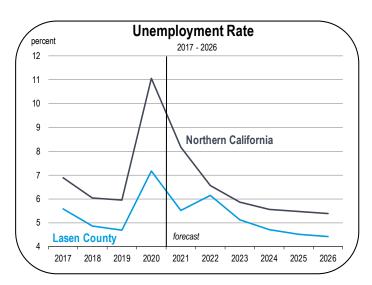

## **Unemployment and Inflation Rates**

- The unemployment rate in Lassen County averaged 7.2 percent in 2020.
- An unemployment rate below 5.0 percent signifies a fully employed workforce in Lassen County.

- The unemployment rate is expected to decline to 5.5 percent in 2021 because people will exit the workforce.
- In 2022, the unemployment rate will increase to 6.2 percent as local residents lose their jobs due to the closure of the California Correctional Center in Susanville.
- Inflation decelerated sharply in 2020, largely because energy prices declined when the demand for fuels plunged. It soared in 2021 and is expected to remain elevated for several years.
- Over the forecast period, there will be a number of factors that will contribute to high inflation. The most prominent will be:
  - Record levels of spending by consumers and government agencies
  - Fractures in the global supply chain that raise the cost of production for many businesses
  - Sharp increases in the cost of housing and energy
  - Labor market recruitment challenges that force companies to raise wages
- Combined, these factors will push inflation to its highest rates in 30 years. Ultimately, it will reduce the purchasing power of households and negatively impact consumer confidence, limiting the growth potential of the economy in 2022.
- However, inflation will begin to decelerate as supply chains and the labor force are restored by the second half of the forecast period, eventually falling below 3 percent.