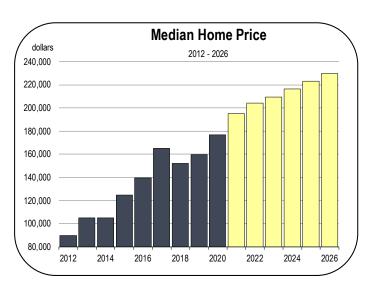

## **Home Prices and New Housing Production**

- In 2020 the median home price in Lassen County was \$176,700. The median price is expected to increase by 10 percent in 2021 as prices rise sharply across virtually every California market.
- In 2022, home price appreciation should slow down, but the median selling value could exceed \$220,000 by 2026.
- From 2016 to 2021, an average of 13 new homes were started per year in Lassen County. Approximately 70 percent were singlefamily homes.
- Housing production is expected to average 10 to 15 units per year from 2021 to 2026, consisting primarily of single-family homes.