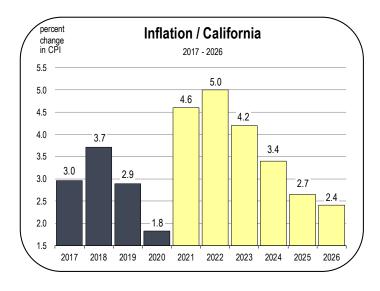

- The unemployment rate is expected to decline to 5.5 percent in 2021 because people will exit the workforce.
- In 2022, the unemployment rate will increase to 6.2 percent as local residents lose their jobs due to the closure of the California Correctional Center in Susanville.
- Inflation decelerated sharply in 2020, largely because energy prices declined when the demand for fuels plunged. It soared in 2021 and is expected to remain elevated for several years.
- Over the forecast period, there will be a number of factors that will contribute to high inflation. The most prominent will be:
  - Record levels of spending by consumers and government agencies
  - Fractures in the global supply chain that raise the cost of production for many businesses
  - Sharp increases in the cost of housing and energy
  - Labor market recruitment challenges that force companies to raise wages
- Combined, these factors will push inflation to its highest rates in 30 years. Ultimately, it will reduce the purchasing power of households and negatively impact consumer confidence, limiting the growth potential of the economy in 2022.
- However, inflation will begin to decelerate as supply chains and the labor force are restored by the second half of the forecast period, eventually falling below 3 percent.