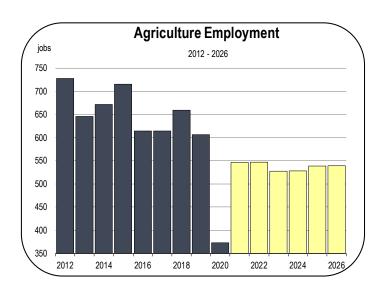

## **Agriculture Employment**

- Agriculture employment declined by more than 200 jobs during 2020. Most of these jobs will be recovered in 2021 and employment levels will remain stable in 2022 and 2023.
- The most prominent agricultural commodities in Lassen County are hay and livestock.
- The hay and livestock industries in Lassen County each produce more than \$30 million in output annually and employ hundreds of workers.